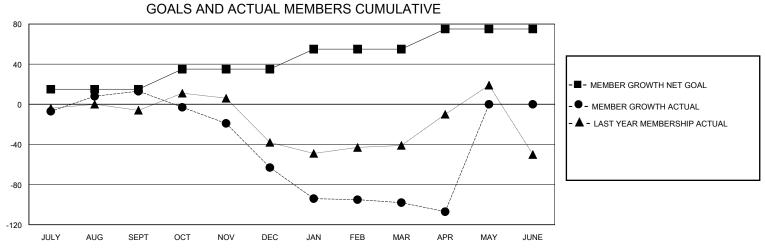

## District 2 S4

Results as of: 5/31/2020

| GMT:                  |               | LOC       | CATION TEXAS  | GMT CA                |                        |                         |                                                    |  |
|-----------------------|---------------|-----------|---------------|-----------------------|------------------------|-------------------------|----------------------------------------------------|--|
| Clubs                 |               |           |               | Members               |                        |                         |                                                    |  |
| RESULTS FOR 2019-2020 |               |           |               | RESULTS FOR 2019-2020 |                        |                         |                                                    |  |
| QUARTER               | NEW CLUB GOAL | NEW CLUBS | DROPPED CLUBS | QUARTER MEMB          | BER GROWTH NET<br>GOAL | MEMBER GROWTH<br>ACTUAL | DROPPED<br>MEMBERS ACTUAL<br>(including transfers) |  |
| JULY/AUG/SEPT         | 1             | 0         | 0             | JULY/AUG/SEPT         | 15                     | 110                     | 85                                                 |  |
| OCT/NOV/DEC           | 1             | 0         | 2             | OCT/NOV/DEC           | 20                     | 53                      | 123                                                |  |
| JAN/FEB/MAR           | 1             | 0         | 0             | JAN/FEB/MAR           | 20                     | 46                      | 62                                                 |  |
| APR/MAY/JUNE          | 1             | 0         | 0             | APR/MAY/JUNE          | 20                     | 5                       | 13                                                 |  |